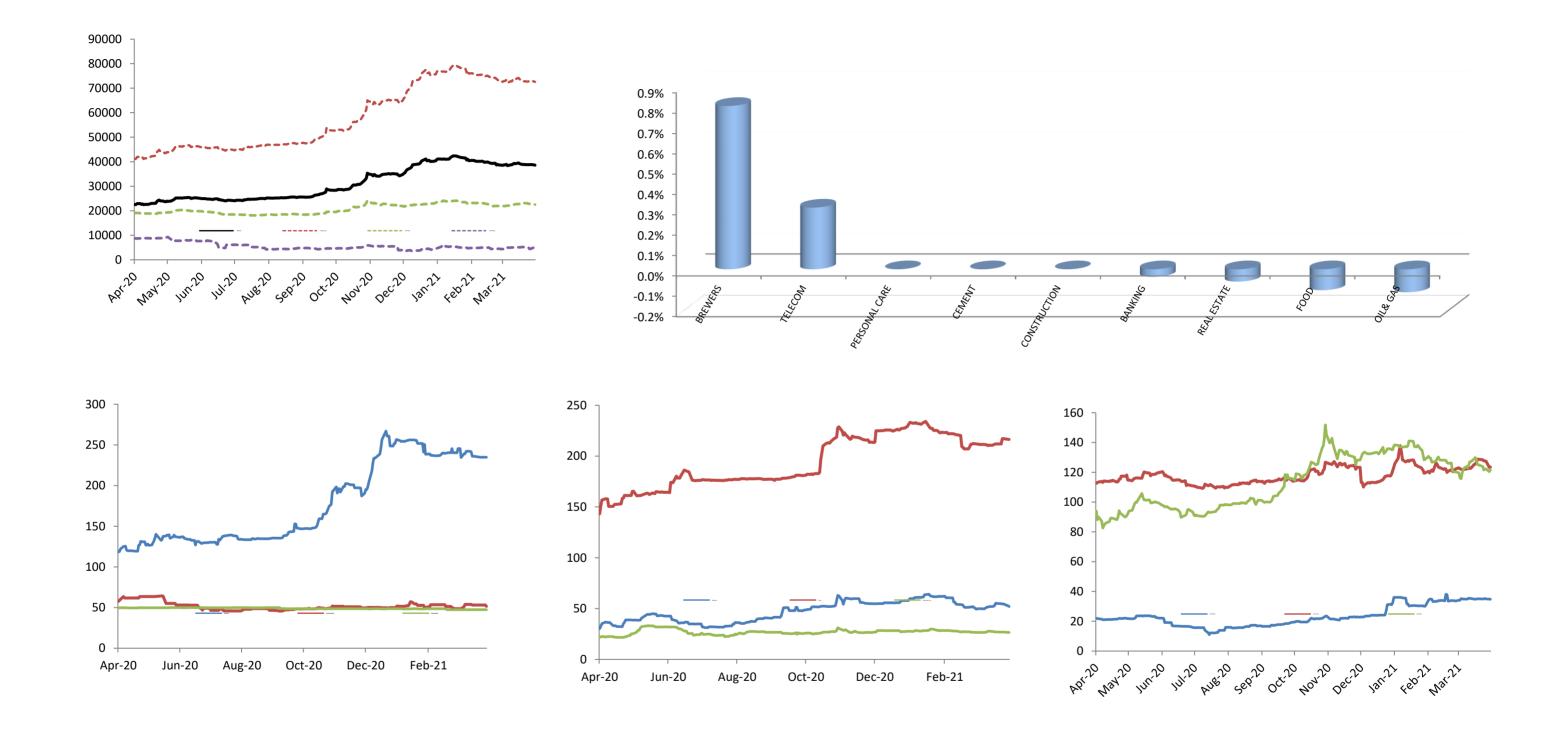

|                            |        |        |         |         |            |             |              | 52 Wk      |           |
|----------------------------|--------|--------|---------|---------|------------|-------------|--------------|------------|-----------|
|                            | 1 Day  | 1 Wk   | 3 Month | 6 Month |            |             |              | Volatility | 52 Wk Max |
| ARM Sector Indices         | Return | Return | Return  | Return  | QTD Return | YTD sReturn | 52 Wk Return | (SD)       | Drawdown  |
| BANKING                    | -0.04% | 0.17%  | -10.39% | 5.60%   | -10.39%    | -8.01%      | 29.49%       | 1.75%      | -6.10%    |
| BREWERS                    | 0.80%  | -3.81% | -8.91%  | 8.23%   | -8.91%     | -5.51%      | 73.67%       | 2.59%      | -8.50%    |
| CEMENT                     | 0.00%  | -0.03% | -5.55%  | 59.91%  | -5.55%     | -8.42%      | 98.33%       | 1.81%      | -5.25%    |
| TELECOM                    | 0.30%  | -0.28% | 3.58%   | 58.16%  | 3.58%      | 2.11%       | 124.98%      | 1.16%      | -4.47%    |
| PERSONAL CARE              | 0.00%  | -1.28% | -2.84%  | 2.71%   | -2.84%     | -6.31%      | 20.29%       | 2.23%      | -8.33%    |
| CONSTRUCTION               | 0.00%  | -2.76% | 3.23%   | 6.67%   | 3.23%      | 3.53%       | -10.60%      | 1.79%      | -14.26%   |
| FOOD                       | -0.10% | -0.47% | -4.87%  | 19.35%  | -4.87%     | -3.71%      | 50.91%       | 1.25%      | -4.99%    |
| INSURANCE                  | -0.77% | -3.93% | 4.12%   | 7.21%   | 4.12%      | 7.99%       | 8.88%        | 1.19%      | -8.23%    |
| OIL& GAS                   | -0.11% | -0.68% | 11.52%  | 78.59%  | 11.52%     | 44.28%      | 59.10%       | 3.33%      | -13.19%   |
| REAL ESTATE                | -0.06% | 0.00%  | -2.32%  | -2.21%  | -2.32%     | -2.15%      | -4.68%       | 0.23%      | -2.38%    |
| ARM Capitalisation Indices |        |        |         |         |            |             |              |            |           |
| Large Cap (Top 10%)        | 0.13%  | -0.16% | -3.59%  | 37.89%  | -3.59%     | -4.38%      | 76.66%       | 0.97%      | -1.97%    |
| Mid Cap (Mid 30%)          | -0.34% | -1.85% | -2.23%  | 15.08%  | -2.23%     | -0.39%      | 17.20%       | 0.84%      | -3.25%    |
| Small Cap (Bottom 60%)     | -3.13% | -3.83% | 15.83%  | 4.31%   | 15.83%     | 13.71%      | -44.54%      | 4.48%      | -29.06%   |